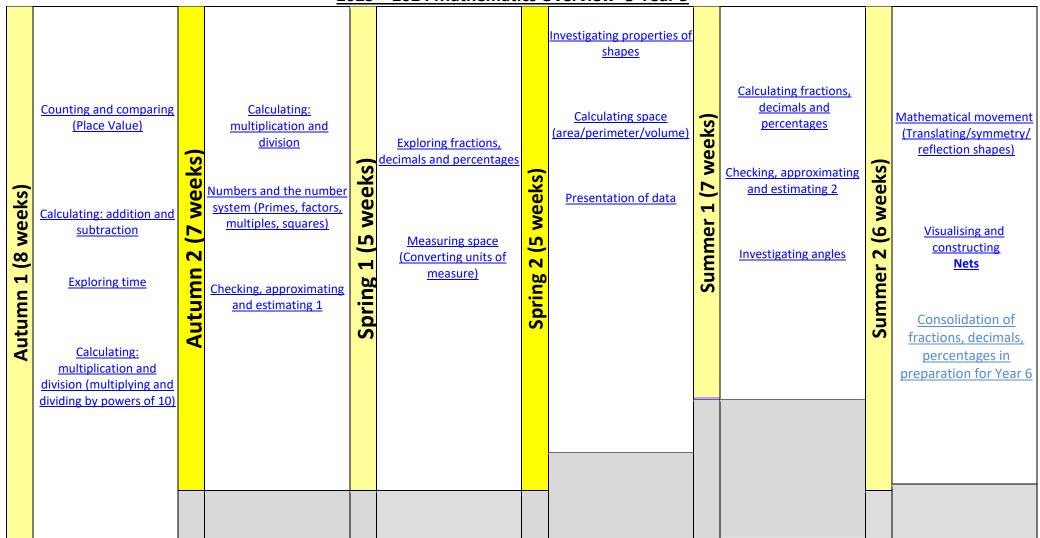

2023 – 2024 Mathematics Overview → Year 5

| Homework | Time (Telling<br>time/<br>converting)<br>+ arithmetic | Data<br>(Interpreting)<br>+ arithmetic | Shape<br>(quadrilateral<br>s/triangles) +<br>arithmetic |              | Measures<br>(converting/me<br>asuring/angles)<br>+ arithmetic | Fractions,<br>decimals,<br>percentages | Fractions,<br>decimals,<br>percentage | es |
|----------|-------------------------------------------------------|----------------------------------------|---------------------------------------------------------|--------------|---------------------------------------------------------------|----------------------------------------|---------------------------------------|----|
| I        | + arithmetic                                          |                                        | arithmetic                                              | + arithmetic | + arithmetic                                                  | + arithmeti                            | ic                                    |    |